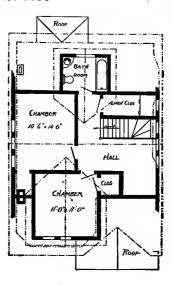

Design No. 2003

First Floor Plan

Second Floor Plan

#### Size: Width, 19 feet 10 inches; length, 38 feet, exclusive of porches

Blue prints consist of basement plan; first and second floor plans; front, two side elevations; wall sections and all necessary interior details. Specifications consist of about twenty pages of typewritten matter.

Full and complete working plans and specifications of this house will be furnished for \$5.00. Cost of this house is from about \$2,550,00 to about \$2,800.00, according to the locality in which it is built.